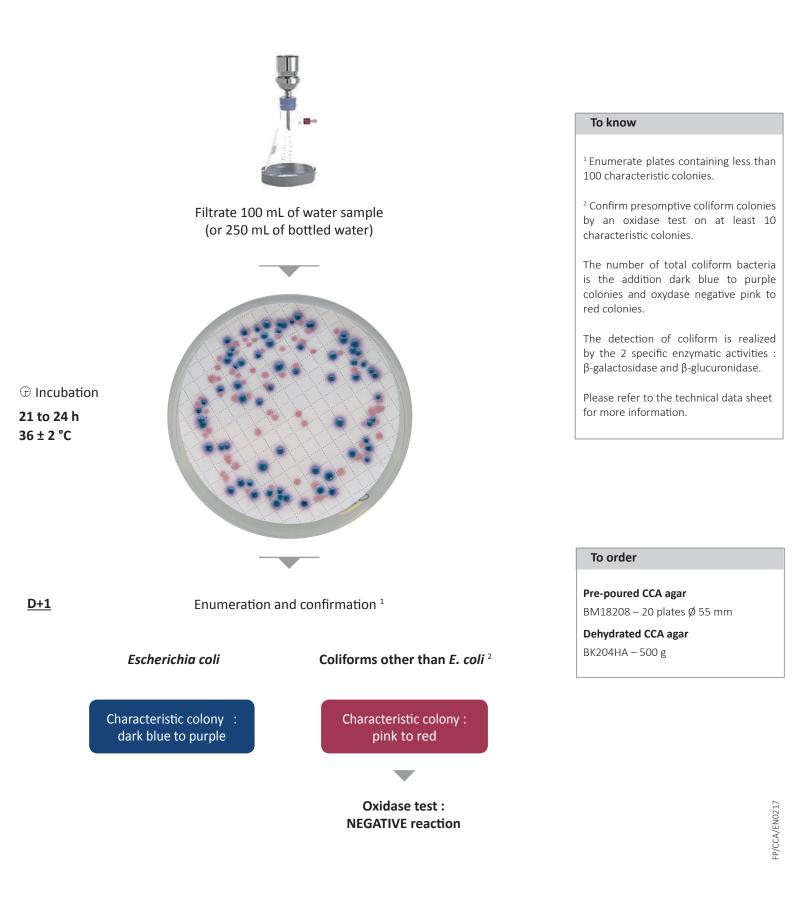

#### EASY

Clear distinction between E. coli (blue colonies) and other coliform bacteria (pink colonies)

#### RAPID

Enumeration in 21 hours with a direct result for *E. coli* and a rapid confirmation test for other coliform bacteria

## **Chromogenic Coliform Agar (CCA)**

Eumeration method of *Escherichia coli* and other coliform bacteria by membrane filtration for waters with low bacterial background flora (ISO 9308-1 : 2014)