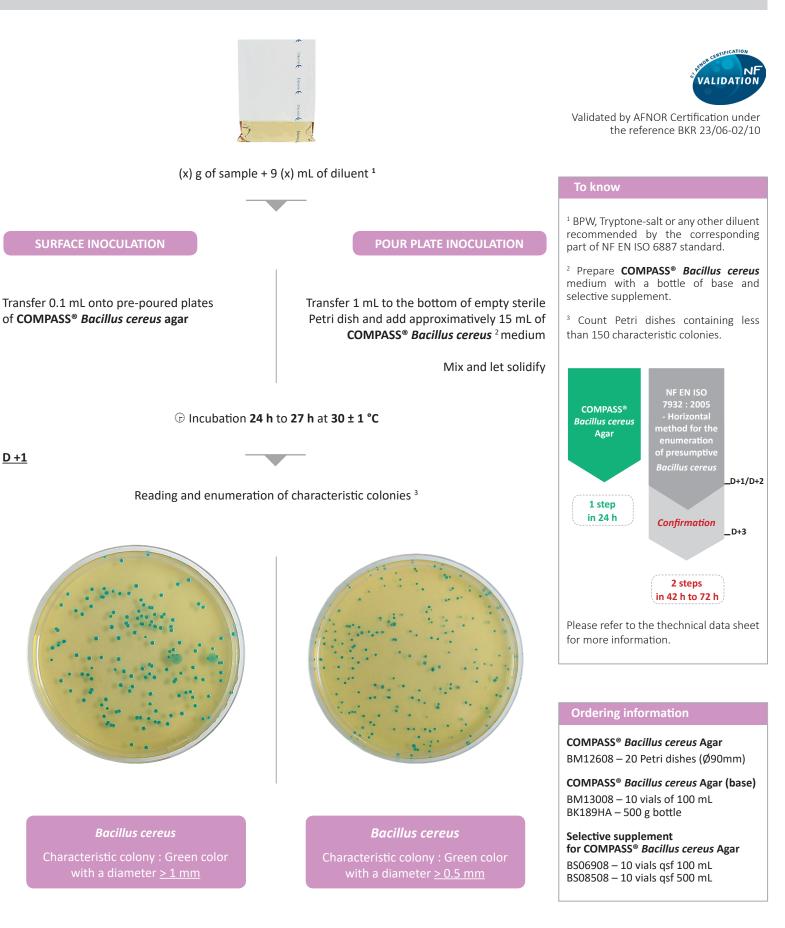

### QUICK AND ECONOMIC

Detection and enumeration within 24 hours on 1 plate without confirmation

## **COMPASS®** Bacillus cereus

**COMPASS®** *Bacillus cereus* method allows the detection and enumeration of presumptive *Bacillus cereus* in human and animal food products within 24 hours.